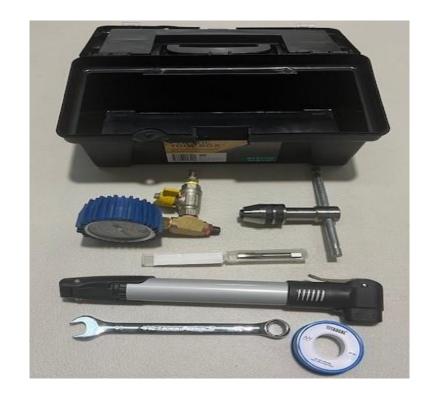

## **WELD PNEUMATIC AIR TEST KIT**

Portable Tool Case Ready for Transport – 1.5kg \$250.00 + Freight + GST (sent from the Brisbane Steel Mains office)

To Order a Kit Please Complete the Form on the Next Page

## **ITEMS**

1xFitting Brass Branch Tee MF 1/4" BSP
1xFitting Brass Red Nipple 1/4" BSP
1xGauge Pressure 63mm Liq. Fill 1/4" BOT 145 PSI
1xGauge Pressure Rubber Protector 63mm
1xHand Pressure Pump
1xRoe Spanner 14mm
1xTap 1/8 BSPPL RP HSS Bott
1xTap Wrench T Type 6-12mm
1xTape Teflon White
1xToolbox Plastic 300x140x110
1xValve Tank Schrader 1/8 BSPT