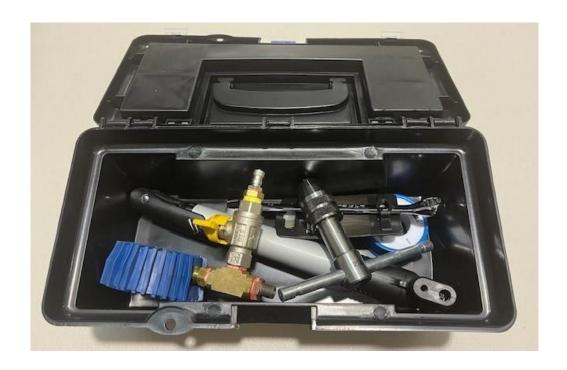

## **WELD PNEUMATIC AIR TEST KIT**

Portable Tool Case Ready for Transport – 1.5kg \$250.00 + Freight + GST (sent from the Brisbane Steel Mains office)

To Order a Kit Please Complete the Form on the Next Page

## **ITEMS**

1xFitting Brass Branch Tee MF 1/4" BSP
1xFitting Brass Red Nipple 1/4" BSP
1xGauge Pressure 63mm Liq. Fill 1/4" BOT 145 PSI
1xGauge Pressure Rubber Protector 63mm
1xHand Pressure Pump
1xRoe Spanner 14mm
1xTap 1/8 BSPPL RP HSS Bott
1xTap Wrench T Type 6-12mm
1xTape Teflon White
1xToolbox Plastic 300x140x110
1xValve Tank Schrader 1/8 BSPT